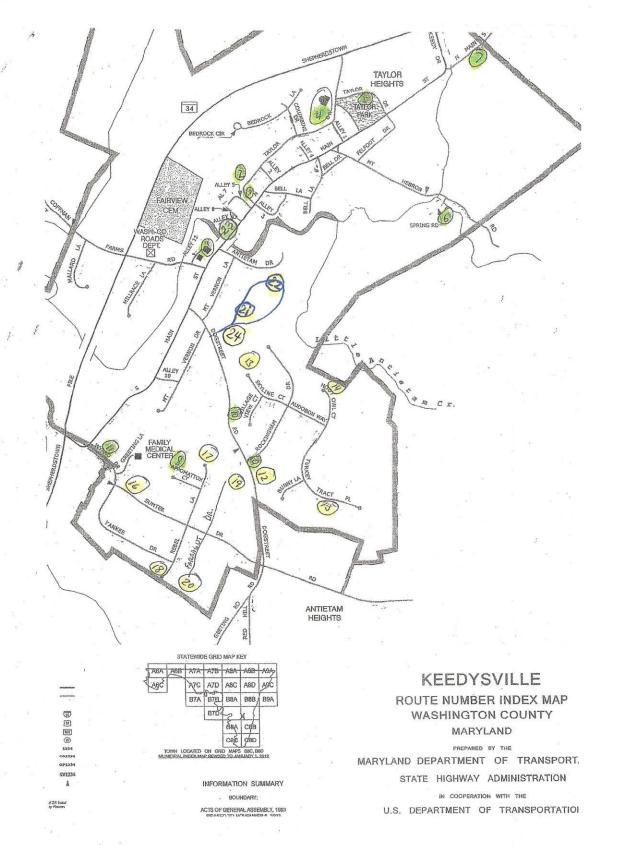

# Town of Keedysville 2023 Stormwater Ponds Mowing LEGEND FOR STORMWATER PONDS MOWING MAPS

## **Stormwater Ponds Mowing**

### **Rockingham**

- 12. Pond A at the entrance to Rockingham
- 13. Pond B at the end of Skyline Ct
- 14. Pond C at the end of Hoot Owl Ct
- 15. Pond D and access easement to the pond behind the residences on Turkey Tract Place

### **Cannon Ridge**

- 16. Pond 1 at the entrance to Cannon Ridge
- 17. Pond 2 at the north end of Rebel Lane
- 18. Pond 3 at the south end of Rebel Lane
- 19. Pond 4 and nearby fire hydrant at the north end of Farragut Lane
- 20. Pond 5 at the south end of Farragut Lane

#### Stonecrest

- 21. Pond 1 on the left near the entrance to Stonecrest
- 22. Pond 2 at the rear of Stonecrest
- \*24. Entrance to Stonecrest around the Stonecrest sign on the right at the entrance (\*please note number is out of order)